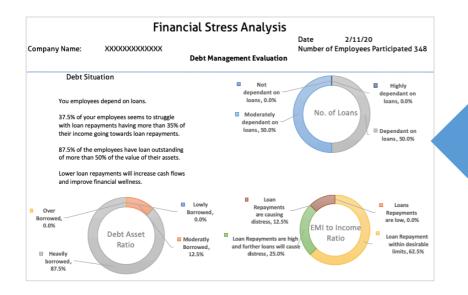

Recommends action plan to reduce financial stress

No personal identification data collected from employees